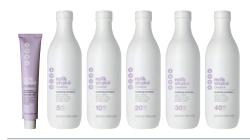

# oxidizing emulsions / specific revealers for maximum colour expression.

Perfect results to protect the hair.

### oxidizing emulsion

An oxidizing emulsion formulated to be used for colouring and lightening services in combination with **milk\_shake**<sup>o</sup> technical products. With milk proteins, honey, fruit extracts, and the exclusive ingredient **Integrity 41**<sup>o</sup>, which protects hair colour for longer. Available in 5, 10, 20, 30, 40 vol. **Use:** follow the instructions of the product with which it is being mixed.