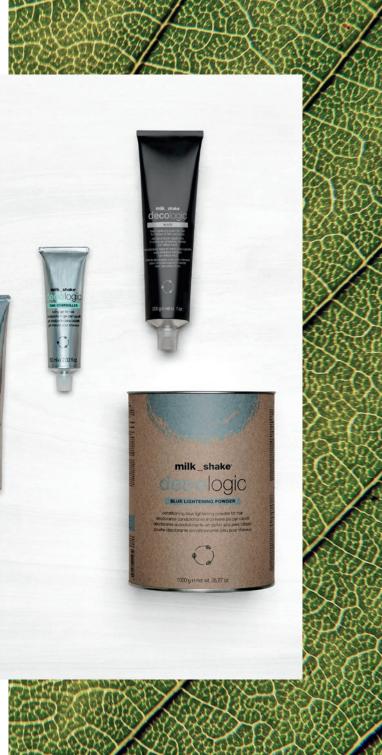

### blue lightening powder conditioning blue lightening powder for hair

A versatile, dust-free formula that is easy to blend and can be used for any lightening technique, it lifts up to 6 levels whilst reducing brassiness or golden tones. It doesn't run, expand or dry out and maintains the right dampness during application. Specific oxidisers: milk\_shake° oxidizing emulsion 10 / 20 / 30 / 40 volumes.

### decologic / technology and nature combined to satisfy all hair lightening needs

Every solution for perfect blonds.