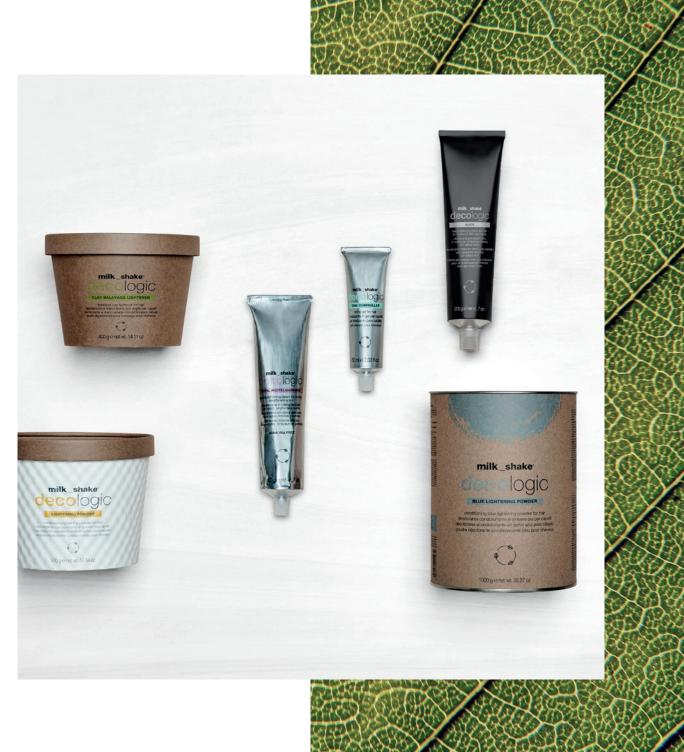

### decologic / technology and nature combined to satisfy all hair lightening needs

A complete product range for hair lightening and toning for in-salon services.

### lightening powder conditioning lightening powder for hair

A versatile, dust-free formula that is easy to blend and can be used for any lightening technique, it lifts up to 6 levels, leaving hair soft, manageable and shiny. It doesn't run, expand or dry out and maintains the right dampness during application. Specific oxidisers: milk\_shake<sup>e</sup> oxidizing emulsion 10 / 20 / 30 / 40 volumes.

clay balayage lightener freehand clay lightener for hair

A lightening formula suitable for all freehand techniques, it doesn't run or expand and adheres perfectly to the hair. Perfect to create partial lightening without using any support to section the hair and without staining the hair. Lifts up to 4 levels with a precise, accurate result. Specific oxidisers: milk\_shake° oxidizing emulsion 20 / 30 / 40 volumes.

### blue lightening powder conditioning blue lightening powder for hair

A versatile, dust-free formula that is easy to blend and can be used for any lightening technique, it lifts up to 6 levels whilst reducing brassiness or golden tones. It doesn't run, expand or dry out and maintains the right dampness during application. Specific oxidisers: milk\_shake° oxidizing emulsion 10 / 20 / 30 / 40 volumes.