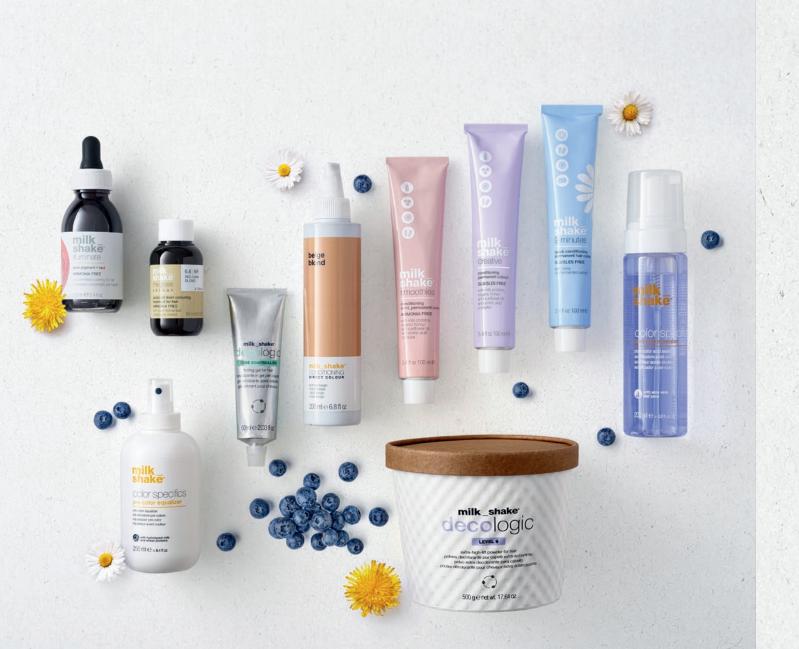

# a world of colouring designed by **milk\_shake**<sup>•</sup>

The new generation of **milk\_shake**<sup>®</sup> formulas give a natural, creative, radiant and healthy result. A unique sensorial hair colouring experience for beautiful, healthy hair.

The purity and strength of nature is expressed through delicate hair colour with a conditioning cosmetic base and active ingredients that respect the hair, conditioning the shaft and protecting the scalp and hair during the professional colouring treatment.

For visibly radiant, glossy, soft and manageable hair with intense, long-lasting colour.

creative purity and strength of permanent colour

the gloss colour acidic pH demi colouring treatment for hair

direct colour maximum performance in direct colouring decologic a complete range of lightening products for every lightening request

illuminate delicate lighteners and toners for naturally radiant blonds

hair cocktails delicate toning and conditioning treatment

colour sorbet refreshes colour for a fresh and shiny tone

### COIOUT SPECIFICS essential products for the maximum expression of colour